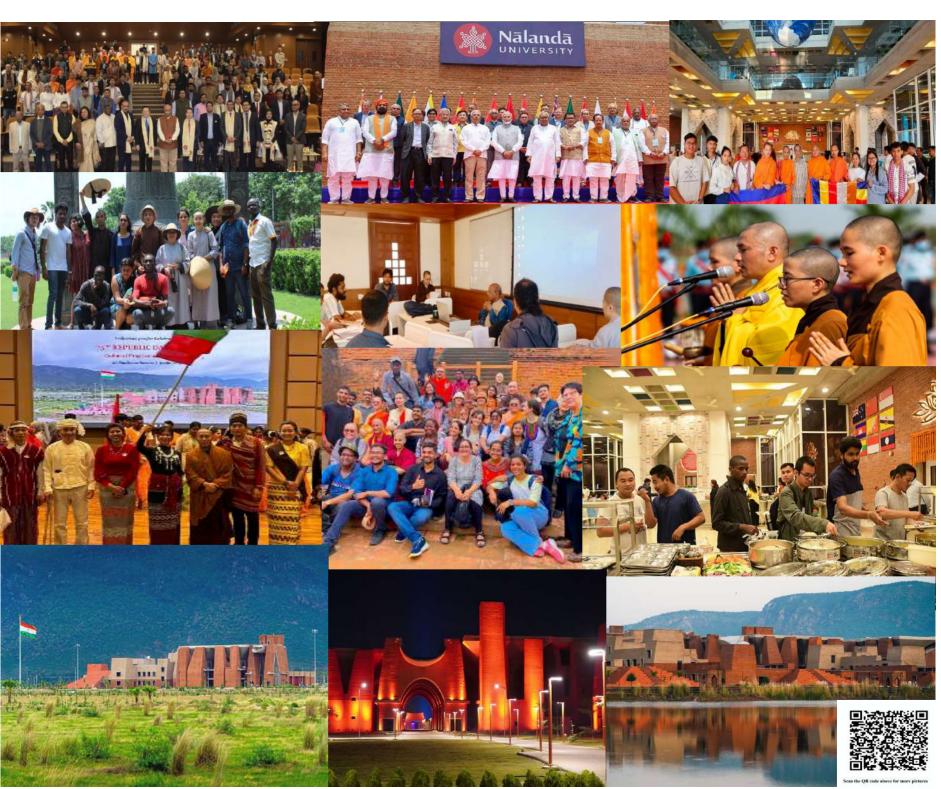

# Nālandā UNIVERSITY

## ARE YOU READY TO BE PART OF A WORLD-CLASS UNIVERSITY WITH A SCHOLARSHIP?

An Avant-Garde International University with Ministry of External Affairs, Government of India

## **ADMISSIONS 2025**

- MA & PhD in Historical Studies
  - MA in Archaeology
- MA in International Relations and Peace Studies
  - MSc & PhD in Ecology and Environment Studies
    - MA in Economics
    - MA/MSc in Mathematics
  - MBA & PhD in Sustainable Development & Management
- MA & PhD in Buddhist Studies, Philosophy & Comparative Religions
  - MA & PhD in Hindu Studies
    - MA in Philosophy
  - MA & PhD in World Literature
    - MA in Hindi

### ASEAN SCHOLARSHIP Scheme 2025

Brunei, Cambodia, Myanmar, Lao-PDR, Indonesia, Vietnam, Malaysia, Philippines, Singapore, Thailand

#### Scholarship\* covers

- One-Time Admission fee
  - Tuition fee
  - Residential Charges
    - Monthly Stipend
      - Contingency
- One-Time to and fro travel

### \*Subject to eligibility, merit and availability

FOR MORE INFORMATION https://nalandauniv.edu.in/admission foreignstudents@nalandauniv.edu.in